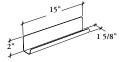

# JNSMT Markerboard Tray

Markerboard Tray provides storage for dry-erase markers and eraser to be used in conjunction with a markerboard. It can be installed where is required with Velcro\* bands.

beam-mounted storage