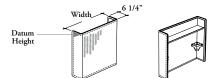

## J N S E L E Felt End Screen Worksurface-Mounted

This screen mounts at the end of a worksurface providing acoustic and tackable surface (outside) shelf and magnetic surface (inside) creating privacy and physical separation between the workstation and corridor.

## PRODUCT OPTIONS

| Mounting Style           | Modesty Base<br>Height   | Datum Height | Width  | Corner Detail   | Felt Finish | Stitches Finish                | Inside Finish        |
|--------------------------|--------------------------|--------------|--------|-----------------|-------------|--------------------------------|----------------------|
| L Angled Leg on<br>Left  | <b>18</b> 18" from Floor | 42           | 24, 30 | <b>R</b> Radius | Loft        | C Carbon<br>Coordinate         | Foundation<br>Accent |
| R Angled Leg on<br>Right |                          |              |        |                 |             | E Shale<br>Coordinate          | Mica                 |
|                          |                          |              |        |                 |             | <b>G</b> Carrara<br>Coordinate |                      |
|                          |                          |              |        |                 |             | M Umber<br>Coordinate          |                      |