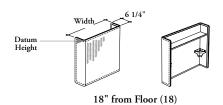

### PRODUCT OPTIONS

| Modesty Base<br>Height   | Datum Height | Width  | Corner Detail | Felt Finish | Stitches Finish                                                                   | Inside Finish                |
|--------------------------|--------------|--------|---------------|-------------|-----------------------------------------------------------------------------------|------------------------------|
| <b>18</b> 18" from Floor | 42           | 23, 29 | R Radius      | Loft        | C Carbon Coordinate  E Shale Coordinate  G Carrara Coordinate  M Umber Coordinate | Foundation<br>Accent<br>Mica |