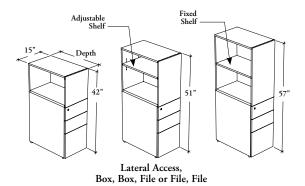

#### WHAT'S INCLUDED

1 freestanding tower, levelers, locks and keys (if specified), and accessories as listed

| _                            | Heights |     |     | _ |
|------------------------------|---------|-----|-----|---|
|                              | 42"     | 51" | 57" |   |
| Compartment (Lateral Access) | 1       | 2   | 2   |   |
| Adjust. Shelf                | n/a     | 1   | n/a |   |
| Fixed Shelf                  | n/a     | n/a | 1   |   |

#### **DIMENSIONS INCHES / MM**