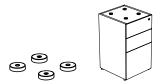

### Supporting Storage Kit

The Supporting Storage Kit attaches a storage to the underside of a worksurface.

### WHAT'S INCLUDED

4 round plastic supporting spacers and mounting hardware.

This kit is always included with Pedestal (JNFPS), Combo Pedestal (JNFCP), Lateral File (JNFLF) and 28" high Bookcase (JNFLBL and JNFBM).

Kit is finished in black.