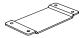

## JNFKL Lateral Linking Plate

The Lateral Linking Plate links the front of 2 contiguous worksurfaces over a Freestanding Storage.

### WHAT'S INCLUDED

1 lateral linking plate and mounting hardware.

### NOTES

Finished in black.