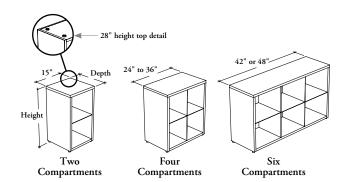

# Bookcase with Metal Dividers

This storage unit provides high density open storage within the workstation.

### WHAT'S INCLUDED

1 bookcase, levelers, supporting kit (included with 28" height only) and components listed below:

|                              | Width    |            |            |
|------------------------------|----------|------------|------------|
|                              | 15"      | 24" to 36" | 42" or 48" |
| Metal Divider<br>Metal Shelf | n/a<br>1 | 1 2        | 2 3        |

### PRODUCT OPTIONS

| Depth  | Width                  | Height | Case Finish     | Shelf and Divider Finish |
|--------|------------------------|--------|-----------------|--------------------------|
| 15, 18 | 15, 24, 30, 36, 42, 48 | 28, 29 | Source Laminate | Foundation               |
|        |                        |        |                 | Mica                     |
|        |                        |        |                 | Accent                   |
|        |                        |        |                 |                          |
|        |                        |        |                 |                          |
|        |                        |        |                 |                          |