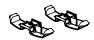

# JNEWC **Dual Wire Management Clips**

The Dual Wire Management Clips can be screwed under the worksurface at the desired

#### WHAT'S INCLUDED

1 package of 2 clips and mounting hardware.

This product is finished in black.