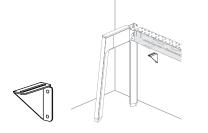

## J N D S W B Wall Anchored Stabilizer for Structure

The Wall Anchored Stabilizer is used with a beam against a wall to maintain stability of the single-sided structure.

#### NOTES

Must be attached to a building wall. Refer to application guide.