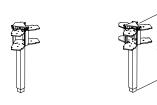

# Low Structural Post - 120°

Two-Way – Double-Sided Beam (V)

Three-Way – Double-Sided Beam (Y)

The Low Structural Posts are used to support and connect structural beams at  $120^{\circ}$  configurations.