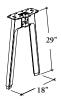

### WHAT'S INCLUDED

 $1\ leg,\, 2\ levelers,\, 2\ leveler$  covers, slotted groove trims and mounting hardware.

Leg height is 29" from the finished floor to the top of the finished Peninsula with a leveling range of 3".

### PRODUCT OPTIONS

| Support Style | Depth | Finish     |
|---------------|-------|------------|
| A Angled      | 18    | Foundation |
|               |       | Mica       |
|               |       | Accent     |
|               |       |            |
|               |       |            |
|               |       |            |