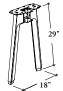

#### WHAT'S INCLUDED

1 leg, 2 levelers, 2 leveler covers, slotted groove trims and mounting hardware.

Leg height is 29" from the finished floor to the top of Beam-Mounted Cabinet bottom shelf with a leveling range of 3".

## PRODUCT OPTIONS

| Support Style | Depth | Finish     |
|---------------|-------|------------|
| A Angled      | 18    | Foundation |
|               |       | Mica       |
|               |       | Accent     |
|               |       |            |
|               |       |            |
|               |       |            |