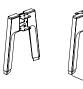

These low supports are used to connect and support the structural beams at various configurations to create fence exposed application.

## WHAT'S INCLUDED

1 leg (as specified), 2 top covers (if specified), 2 levelers, 2 leveler covers, slotted groove trims and mounting hardware.

### NOTES

Can be used in fence application only.

Leg height is 18" from the finished floor to the top cover of the desk structure with a

# JNDLLF Low Structural Leg - Fence



End (E)

In-Line (I)

## PRODUCT OPTIONS

| Support Style | Depth | Configuration | Top Cover   | Finish     |
|---------------|-------|---------------|-------------|------------|
| A Angled      | 15    | E End         | C Top Cover | Foundation |
|               |       | I In-Line     |             | Mica       |
|               |       |               |             | Accent     |
|               |       |               |             |            |
|               |       |               |             |            |
|               |       |               |             |            |

## SAMPLE ORDER CODE

| JAPEEL II |
|-----------|
|-----------|

| DIMENSIONS  |
|-------------|
| INCHES / MM |

| D        | END (E) | IN-LINE (I) |
|----------|---------|-------------|
| 15 / 381 | 45