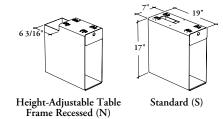

## PRODUCT OPTIONS

| Mounting Style                               | Height | Width | Depth | Drawer Front<br>Finish | Case Finish            | Bottom Liner<br>Finish | Key Style |
|----------------------------------------------|--------|-------|-------|------------------------|------------------------|------------------------|-----------|
| N Height-<br>Adjustable<br>Frame<br>Recessed | 17     | 07    | 19    | Foundation Mica Accent | Foundation Mica Accent | Loft                   | N No Lock |
| <b>S</b> Standard                            |        |       |       |                        |                        |                        |           |

| DIMENSIONS  |  |
|-------------|--|
| INCHES / MM |  |

| D | RI | IN  | • |
|---|----|-----|---|
| Ľ | K  | LIN | U |

| Н        | W       | D        |  |
|----------|---------|----------|--|
| 17 / 432 | 7 / 178 | 19 / 483 |  |