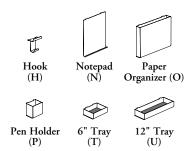

#### WHAT'S INCLUDED

1 hook, 1 notepad, 1 paper organizer, 1 pen holder, 6" or 12" tray with felt liner (as specified).

### PRODUCT OPTIONS

|   | Style           | Finish        | Liner Finish<br>(If Applicable) |
|---|-----------------|---------------|---------------------------------|
| H | Hook            | Foundation    | Loft                            |
| N | Notepad         | Mica          |                                 |
| C | Paper Organizer | Accent        |                                 |
| P | Pen Holder      | WZ Whiteboard |                                 |
| T | 6" Tray         |               |                                 |
| U | 12" Tray        |               |                                 |