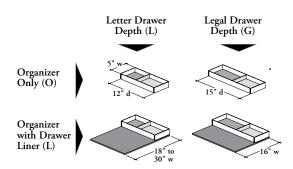

Provides compartmentalized common office acessories inside a box drawer of a Mobile Credenza or Mobile Pedestal.

## WHAT'S INCLUDED

Organizer Only: 1 organizer, 1 felt organizer liner and 1 sliding tray.
Organizer with Drawer Liner: 1 organizer, 1 felt organizer liner, 1 sliding tray, 1 felt box drawer liner.

Felt Drawer Liner is finished in Carbon (RB11).

Also compatible with other products, refer to application guide.

# JNAOS **Box Drawer Organizers**



# PRODUCT OPTIONS

| Style                            | Drawer Depth     | Drawer Width<br>(If Applicable) | Organizer Finish   | Sliding Tray Finish | Organizer Liner Finish |
|----------------------------------|------------------|---------------------------------|--------------------|---------------------|------------------------|
| L Organizer with<br>Drawer Liner | G Legal L Letter | 16, 18, 24, 30                  | Foundation<br>Mica | Foundation<br>Mica  | Loft                   |
| O Organizer Only                 |                  |                                 | Accent             | Accent              |                        |

## SAMPLE ORDER CODE

| JNAOS O | L | 83 | 83 | RB11 |
|---------|---|----|----|------|
|         |   |    |    |      |

# **DIMENSIONS INCHES /