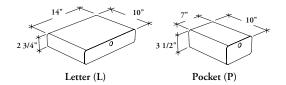

## WHAT'S INCLUDED

1 drawer, felt liner and mounting hardware (if applicable).

The Letter-size Drawer Module (L) can be installed centered in the upper open compartment for an Open/File Pedestal (JNFPSO).