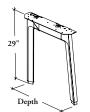

## NOTES

Leg height is 29" from the finished floor to the top of the finished worksurface with a leveling range of 3".