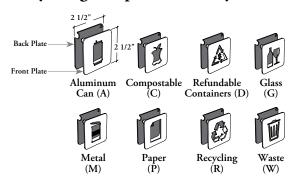

# Recycling/Disposal Unit Symbol

This metal symbol plate provide identification solution for Recycling/Waste Units with metal or solid door. Applied only on doors with Symbol Ready Configuration.

# PRODUCT OPTIONS

|              | Symbol                | Door Style     | Front Plate Finish | Back Plate Configuration  | Back Plate Finish<br>(If Applicable) |
|--------------|-----------------------|----------------|--------------------|---------------------------|--------------------------------------|
| A            | Aluminum Can          | M Metal        | Foundation         | N None                    | Foundation                           |
| $\mathbf{C}$ | Compostable           | <b>S</b> Solid | Mica               | W With Back Plate (Shown) | Mica                                 |
| D            | Refundable Containers |                | Accent             |                           | Accent                               |
| G            | Glass                 |                |                    |                           |                                      |
| M            | Metal                 |                |                    |                           |                                      |
| P            | Paper                 |                |                    |                           |                                      |
| R            | Recycling             |                |                    |                           |                                      |
| W            | Waste                 |                |                    |                           |                                      |