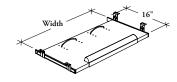

### PRODUCT OPTIONS

| Depth | Width  | Finish          |
|-------|--------|-----------------|
| 16    | 26, 30 | Source Laminate |
|       |        |                 |
|       |        |                 |
|       |        |                 |
|       |        |                 |

# DIMENSIONS INCHES / MM

#### **PRICING**

| D        | W        |     |  |
|----------|----------|-----|--|
| 16 / 406 | 26 / 660 | 405 |  |
| 16 / 406 | 30 / 762 | 459 |  |