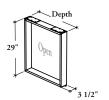

# Frame Leg - Open

This support comes without an infill and is an alternative to legs for Rectangular Worksurfaces (B\_RWL or B\_RWC) and Run-Off Worksurfaces (B\_MHH, B\_MPL or B\_MPG).

## NOTES

Cannot be used to support a glass top.

Base height is  $29^{\circ}$  from the finished floor to the top of the finished worksurface with a leveling range of  $3^{\circ}.$ 

Support brackets are finished in black.

## PRODUCT OPTIONS

| Height           | Depth      | Frame Leg Finish  |  |
|------------------|------------|-------------------|--|
| S Standard (29") | 24, 30, 36 | AC Clear Anodized |  |
|                  |            | Foundation        |  |
|                  |            | Mica              |  |
|                  |            |                   |  |
|                  |            |                   |  |
|                  |            |                   |  |