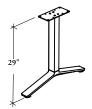

## **BWTTB** Blade T-Leg

The Blade T-Leg is available for Meeting Tables and is included as an option with specific products.

#### WHAT'S INCLUDED

1 blade t-leg with levelers, and hardware.

Leg height is 29" from the finished floor to the top of the finished worksurface with a leveling range of 1".

The levelers come in Black.