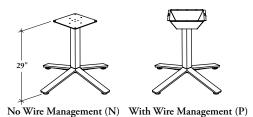

## WHAT'S INCLUDED

1 blade star base with levelers, wire management (as specified), and hardware.

Base height is 29" from the finished floor to the top of the finished worksurface with a leveling range of 1".

## PRODUCT OPTIONS

| Wire Management        | Height | Support Finish |
|------------------------|--------|----------------|
| P With Wire Management | 29     | Foundation     |
| N No Wire Management   |        | Accent         |
|                        |        | Mica           |
|                        |        |                |
|                        |        |                |
|                        |        |                |