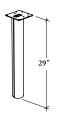

# Column Leg

This leg is available for Desks and Meeting Tables and is included as an option with specific products.

#### WHAT'S INCLUDED

1 leg with leveler and hardware.

Cannot be used to support a glass top.

Leg height is 29" from the finished floor to the top of the finished worksurface with a leveling range of 1".