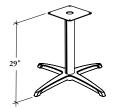

### Four-Point Base

This base is available for Meeting Tables and is included as an option with specific products.

#### WHAT'S INCLUDED

1 four-point base with levelers, and hardware.

Base height is 29" from the finished floor to the top of the finished worksurface with a leveling range of 1".

The levelers come in Black.