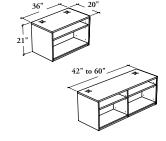

## **DIMENSIONS INCHES / MM**

# **PRICING**

| D        | $\mathbf{w}$ | Н        |
|----------|--------------|----------|
| 20 / 508 | 36 / 914     | 21 / 533 |
| 20 / 508 | 42 / 1067    | 21 / 533 |
| 20 / 508 | 48 / 1219    | 21 / 533 |
| 20 / 508 | 54 / 1372    | 21 / 533 |
| 20 / 508 | 60 / 1524    | 21 / 533 |
|          |              |          |