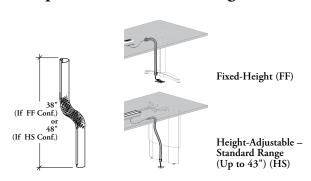

# Wrap Around Cable Manager

The Wrap Around Cable Manager hides and routes power and communication cables from the floor to the worksurface.

## PRODUCT OPTIONS

| Configuration                                     | Finish  |
|---------------------------------------------------|---------|
| FF Fixed-Height                                   | B Black |
| HS Height-Adjustable – Standard Range (Up to 43") | G Grey  |
|                                                   |         |
|                                                   |         |
|                                                   |         |
|                                                   |         |