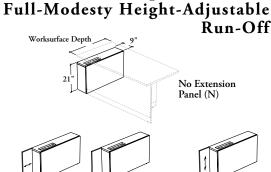

# Xpress

BHKHM

This module supports a Full-Modesty Height-Adjustable Run-Off to enable users to work perpendicular to the wall in a sit/stand position. It must be anchored to a building wall.

#### **PRODUCT OPTIONS**

| Extension<br>Panel                                                                                                                    | Depth | Worksurface<br>Depth | Height | Configuration                                    | Front Finish                                   | Edge Trim<br>Finish<br>(Laminate Front<br>only) | Case Finish                                    | Extension<br>Panel Finish<br>(If Applicable)   |
|---------------------------------------------------------------------------------------------------------------------------------------|-------|----------------------|--------|--------------------------------------------------|------------------------------------------------|-------------------------------------------------|------------------------------------------------|------------------------------------------------|
| N<br>No Extension<br>Panel<br>E<br>With Extension<br>Panel – Horizontal<br>or Solid Colors<br>V<br>With Extension<br>Panel – Vertical | 9     | 28, 34               | 21     | L<br>Left Handed<br>(Shown)<br>R<br>Right Handed | Source Laminate<br>Flintwood<br>(No Cathedral) | Edge Trim<br>Colors                             | Source Laminate<br>Flintwood<br>(No Cathedral) | Source Laminate<br>Flintwood<br>(No Cathedral) |