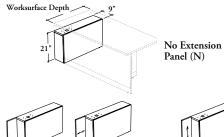

# BHKFR Workwall Kneespace Module -Full-Modesty Fixed Run-Off

With Extension

Panel – Vertical (V)

With Extension Panel -Horizontal or Solid Colors (E)

**PRODUCT OPTIONS** 

This module supports a Full-Modesty Fixed Run-Off to enable users to work perpendicular to the wall in a sit/stand position. It must be anchored to a building wall.

#### DIMENSIONS **INCHES / MM**

D 9 / 229 9 / 229

9 / 229

36 / 914

21 / 533

PRICING

|          |          | NO EXTENSION PANEL (N)       |                     |           |
|----------|----------|------------------------------|---------------------|-----------|
|          |          | SOURCE LAMINATE FRONT FINISH | FLINTWOOD FRONT FIN | ISH       |
|          |          | CASE FINISH                  |                     |           |
|          |          | Source                       | Source              |           |
| W        | Н        | Laminate                     | Laminate            | Flintwood |
| 30 / 762 | 21 / 533 | 1090                         | 1396                | 2063      |
| 36 / 914 | 21 / 533 | 1090                         | 1396                | 2063      |