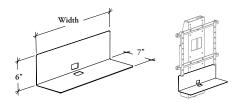

## Metal Shelf - TV Stand

This Metal Shelf provides storage or display space mounted on a TV Stand.

#### **DIMENSIONS**

**INCHES / MM** 

| D       | W        |
|---------|----------|
| 7 / 178 | 18 / 457 |
| 7 / 178 | 24 / 610 |

| 166 |
|-----|
| 182 |