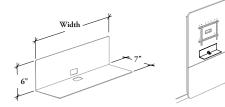

# B C S M W Metal Shelf – Media Wall

This Metal Shelf provides storage or display space mounted on a Media Wall.

**WHAT'S INCLUDED** 1 metal shelf and mounting hardware.

**WHAT'S EXCLUDED** Media Wall.

#### NOTES

Only compatible with Media Wall (BCMW).

## PRODUCT OPTIONS

| Depth | Width      | Shelf Finish |
|-------|------------|--------------|
| 7     | 18, 24, 30 | Foundation   |
|       |            | Accent       |
|       |            | Mica         |
|       |            |              |
|       |            |              |
|       |            |              |
|       |            |              |