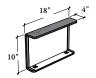

#### PRODUCT OPTIONS

| Width | Height | Depth | Exterior Finish | Interior Finish |
|-------|--------|-------|-----------------|-----------------|
| 18    | 10     | 04    | Loft            | Foundation      |
|       |        |       |                 | Accent          |
|       |        |       |                 | Mica            |
|       |        |       |                 |                 |
|       |        |       |                 |                 |
|       |        |       |                 |                 |
|       |        |       |                 |                 |

### SAMPLE ORDER CODE

| BAPSE 18 | 10 | 04 | RB11 | 60 |
|----------|----|----|------|----|
|----------|----|----|------|----|

| DIMENS<br>INCHES |          |         | PRICING |  |  |
|------------------|----------|---------|---------|--|--|
| W                | Н        | D       |         |  |  |
| 18 / 457         | 10 / 254 | 4 / 102 | 259     |  |  |