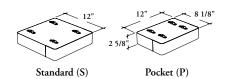

## WHAT'S INCLUDED

1 drawer, 1 pencil tray compartment (as specified) with Standard (S)), 1 felt liner, and mounting hardware.

BADF

Stow[Away] Drawer

## PRODUCT OPTIONS

|   | Mounting Style   | Size              | Drawer Finish | Key Style |
|---|------------------|-------------------|---------------|-----------|
| w | Underworksurface | P Pocket          | Foundation    | N No Lock |
|   |                  | <b>S</b> Standard | Mica          |           |
|   |                  |                   | Accent        |           |
|   |                  |                   |               |           |
|   |                  |                   |               |           |
|   |                  |                   |               |           |