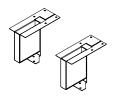

Xpress

The Reconfigurable Low Credenza-to-Worksurface Support mounts to the underside of a worksurface and wraps into the open section of a credenza so that screws are affixed to the interior of the credenza. This allows for reconfiguration without damaging the top of storage unit.

## WHAT'S INCLUDED

2 brackets and attachment hardware.

The depth of the worksurface **cannot** be more than 6" than the open section of the credenza onto which it is being mounted. (i.e., 24" depth worksurface **cannot** be mounted to a 36" wide open cubby.)

## UWCPWN Reconfigurable Low Credenza-to-Worksurface Support