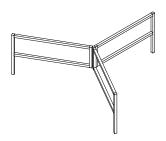

# Power Spine 120 Hub Panel

The Power Spine 120 Hub Panel is elevated when finished with required Support Kit.

## WHAT'S INCLUDED

3 frames in (48" or 60" widths), hardware for  $120^{\circ}$  connections and levelers.