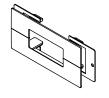

# Base Feed Mounting Kit

The Base Feed Mounting Kit provides panel entry to input power cables (up to 3) or voice/data cables to panel wall at input point.

#### WHAT'S INCLUDED

1 mounting kit, bracket, attachment hardware, cover plate.

Finished in Platinum.

Xpress Available through Teknion's Xpress Program.

**PRICING** 

90