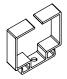

## Screen Mount Outlet Box Bracket

The Screen Mount Outlet Box Bracket mounts any size Outlet Box or a Voice & Data Box to a Screen, Modesty Panel or underside of a worksurface.

## WHAT'S INCLUDED

2 brackets, attachment hardware.

#### NOTES

Bracket fits all outlet configurations.

Finished in Black.

Xpress Available through Teknion's Xpress Program.