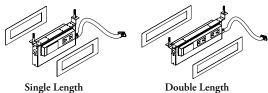

# UNQPRCH Chicago Power Box

Single Length

The Chicago Power Box provides one duplex and one communications opening on either one or both sides of a Panel Wall.