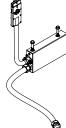

# The Base Feed delivers power to a Panel Wall at base level.

# WHAT'S INCLUDED

Base feed, 72" liquid-tite cable, power bezel mounting hardware.