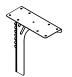

# U N L V R Cantilever

The Cantilever is applied on-module to a panel wall frame to support worksurfaces.

#### **WHAT'S INCLUDED** 1 cantilever.

NOTES

Handedness is determined by the user when seated at the adjoining worksurface (right handed shown).

Xpress Available through Teknion's Xpress Program.