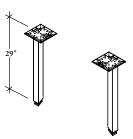

The Leg is used in combination with other storage based supports or legs to create freestanding desks or tables.

# WHAT'S INCLUDED

2 legs, levelers, attachment hardware.

#### NOTES

Height dimension includes thickness of worksurface.

Xpress Available through Teknion's Xpress Program.

The Height-Adjustable – Leg is used in combination with other legs or storage based supports to create height-adjustable freestanding desks or tables.