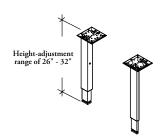

#### NOTES

Height dimension includes thickness of worksurface.

Xpress Available through Teknion's Xpress Program.

The Height-Adjustable – Leg is used in combination with other legs or storage based supports to create height-adjustable freestanding desks or tables.

### WHAT'S INCLUDED

2 legs, levelers, attachment hardware.

### **NOTES**

Finish

Height dimension includes thickness of worksurface.

Xpress Available through Teknion's Xpress Program.