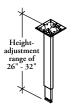

# Leg – Height-Adjustable Single

The Height-Adjustable Single Leg provides intermediate height-adjustable worksurface support as an alternative to mid gable or cantilever.

#### NOTES

Height dimension includes thickness of worksurface.

Handedness is determined by the user when seated at the adjoining worksurface.

Xpress Available through Teknion's Xpress Program.