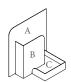

The Book End is freestanding and can be used with Systems Bookcases and Stackers.

#### NOTES

Can be used either by rotated  $90^\circ$  or front-facing as a visual divider.