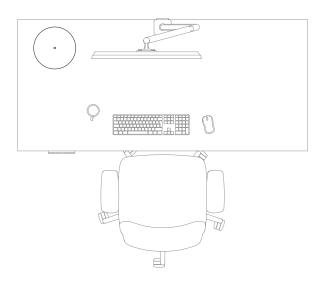

## Table Lamp, Thru Mount

 Perfect for shared work environments and open settings, the Thru Mount Lamp can accommodate surfaces up to 1.25" thick

### thru mount placement

When installing the thru mount in the 15" working area, be careful to avoid interference with monitors or laptops.

Install the thru mount a minimum of 10" (no shade) or 15" (with shade) away from the worksurface edge. Ensure the desired location has no brackets or structure underneath the worksurface.