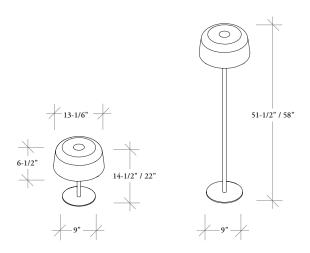

### Table Lamp, Freestanding Base

• The 9" diameter base of the Yurei Table Lamp was designed to be sturdy yet easy to move

Yurei Floor Lamp (YLYF)

#### overall dimensions