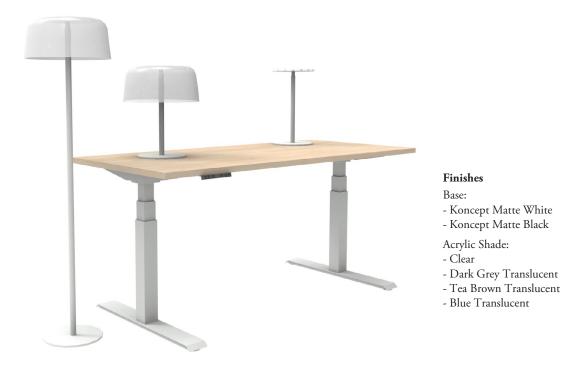

## yurei table & floor lamps overview

The Yurei Family by Koncept consists of a Table Lamp, Thru Mount and Floor Lamp. Specified with or without the shade, the Yurei Table and Floor Lamps bring a sense of modern sophistication to any area of the office.

**Warranty:** 5 Years **Voltage:** 100-240V

Base Finishes: Matte Black, Matte White

Shade Finishes: Clear, Dark Grey Translucent, Tea Brown Translucent, Blue Translucent