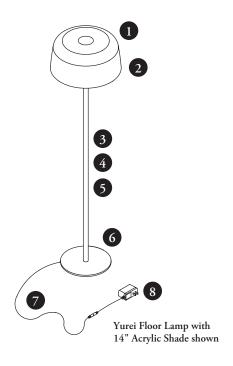

1 LED Light Engine

2 Shade

3 Telescopic Body

4 Dimmer and On/Off

**5** USB-C Port

6 Floor Lamp Base

7 External Power Cord

8 DC Connection