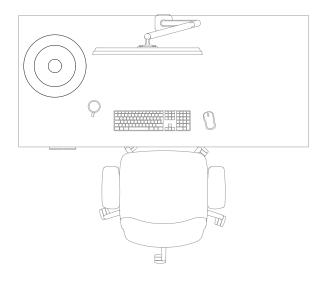

## Table Lamp, Thru Mount

 Perfect for shared work environments and open settings, the Thru Mount Lamp can accommodate surfaces up to 1.25" thick

### thru mount placement

When installing the thru mount in the 15" working area, be careful to avoid interference with monitors or laptops.

Install the thru mount a minimum of 10" (no shade) or 15" (with shade) away from the worksurface edge. Ensure the desired location has no brackets or structure underneath the worksurface.