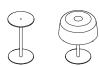

# yurei table & floor lamps basics

Yurei Table Lamp (YLYT)

Available in two base styles.

### Table Lamp, Freestanding Base

• The 9" diameter base of the Yurei Table Lamp was designed to be sturdy yet easy to move

Yurei Floor Lamp (YLYF)