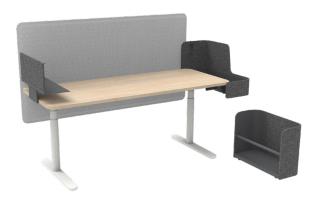

# softened systems overview (continued)

Softened Systems can be used alone or combined with other Teknion products to transform traditional workstations from linear to curvilinear.

- Smooth Felt Hoodie Desk Screen, Laminate Back
- Suspended Bag Drop
- Routes Adjustable Side Table

- Side Saddle, High
- Floating Desk Shelf, High
- Drop Off Storage, Low
- Infinity Desk Edge Screen

- Floating Desk Shelf, High
- Drop Off Storage, High
- Workplace Tote
- Smooth Felt Curved Radius Desk Edge Screen
- Zones Freestanding Table Lamp