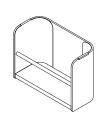

### Drop Off Storage, Low (YWDL)

- Mobile, open storage that allows dedicated or hybrid workers to place their belongings at the workstation. An ideal alternative to a pedestal.
- Easily fits underneath a Height-Adjustable Table.

### Drop Off Storage, Low (YWDL)

- Width: 24"
- Height: 19"
- Depth: 10"
- Body Finish: Smooth Felt Colors
- Metal Finish: Foundation, Mica, Accent