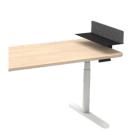

### Floating Desk Shelf, High (YWESH)

- Adds convenience and functionality to a workstation by providing a tiered surface.
- Compatible with Swerv USB Hub (YMSUS).

### Floating Desk Shelf, Low (YWESL)

- Adds convenience and functionality to a workstation by providing a tiered surface.
- Compatible with Swerv USB Hub (YMSUS).

### Floating Desk Shelf, High/Low (YWES)

- Width: 17", 23"
- Height: 14", 9 1/2"
- Depth: 8 1/2"
- Body Finish: Smooth Felt Colors
- Metal Finish: Foundation, Mica, Accent