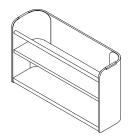

to transform traditional workstations from linear to curvilinear.



- Smooth Felt Hoodie Desk Screen, Laminate Back
- Suspended Bag Drop
- Routes Adjustable Side Table



- Side Saddle, High
- Floating Desk Shelf, High
- Drop Off Storage, Low
- Infinity Desk Edge Screen



- Floating Desk Shelf, High
- Drop Off Storage, High
- Workplace Tote
- Smooth Felt Curved Radius Desk Edge Screen
- Zones Freestanding Table Lamp

# softened systems overview (continued)



- Suspended Bag Drop
- Swerv Monitor Arm
- Smooth Felt Study Carrel with Radius Corner



- Suspended Bag Drop
- Floating Desk Shelf, High
- Workplace Caddy
- Smooth Felt Curved Radius Desk Edge Screen



- Smooth Felt Hoodie Desk Screen, Back Pattern with Light
- Emote Desk Shelf
- Drop Off Storage, Low

# softened systems basics



### Drop Off Storage, High (YWDH)

- Width: 24", 36"
- Height: 22"
- Depth: 10"
- Body Finish: Smooth Felt Colors
- Metal Finish: Foundation, Mica, Accent



### Drop Off Storage, Low (YWDL)

- Width: 24"
- Height: 19"
- Depth: 10"
- Body Finish: Smooth Felt Colors
- Metal Finish: Foundation, Mica, Accent



### Side Saddle, High (YWSH)

- Width: 10"
- Height: 16"
- Depth: 23", 29"
- Body Finish: Smooth Felt Colors
- Metal Finish: Foundation, Mica, Accent



### Side Saddle, Low (YWSL)

- Width: 10"
- Height: 6"
- Depth: 23", 29"
- Body Finish: Smooth Felt Colors
- Metal Finish: Foundation, Mica, Accent



### Floating Desk Shelf, High/Low (YWES)

- Width: 17", 23"
- Height: 14", 9 1/2"
- Depth: 8 1/2"
- Body Finish: Smooth Felt Colors
- Metal Finish: Foundation, Mica, Accent



### Susp