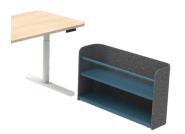

### Drop Off Storage, High (YWDH)

• Mobile, open storage that allows dedicated or hybrid workers to place their belongings at the workstation. An ideal alternative to a pedestal.