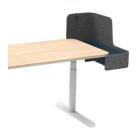

### Side Saddle, High (YWSH)

• A curved storage shelf mounted to the edge of a worksurface for personal belongings or work tools.

· A curved storage shelf mounted to the edge of a worksurface for personal belongings or