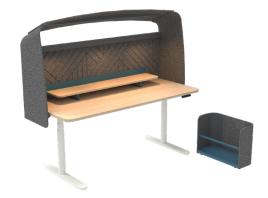

## softened systems overview

Softened Systems is ideal for hoteling stations or for enhancing traditional workstations with a more comfortable look. They are a collection of products that accompany the exciting Teknion portfolio to create a relaxed, practical and versatile workstation.

### Drop Off Storage, High (YWDH)

• Mobile, open storage that allows dedicated or hybrid workers to place their belongings at the workstation. An ideal alternative to a pedestal.

### Drop Off Storage, Low (YWDL)

- Mobile, open storage that allows dedicated or hybrid workers to place their belongings at the workstation. An ideal alternative to a pedestal.
- Easily fits underneath a Height-Adjustable Table.

### Side Saddle, High (YWSH)

• A curved storage shelf mounted to the edge of a worksurface for personal belongings or work tools.

· A curved storage shelf mounted to the edge of a worksurface for personal belongings or