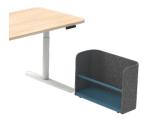

### Drop Off Storage, Low (YWDL)

- Mobile, open storage that allows dedicated or hybrid workers to place their belongings at the workstation. An ideal alternative to a pedestal.
- Easily fits underneath a Height-Adjustable Table.