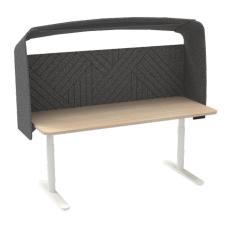

### smooth felt hoodie desk screens

The Smooth Felt Hoodie Desk Screen creates a lightweight, work cocoon that gives the user local desk privacy. (See Screens section for more information on Smooth Felt Hoodie Desk Screen.)

Smooth Felt Hoodie Desk Screen (GZHH)

 Basic Hoodie Screen available in all Smooth Felt colors

Smooth Felt Hoodie Desk Screen with Patterned Back (GZHH)

- Two patterned options
- Add-on Ambient Light available