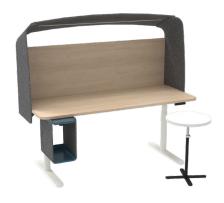

### smooth felt hoodie desk screens

The Smooth Felt Hoodie Desk Screen creates a lightweight, work cocoon that gives the user local desk privacy. (See Screens section for more information on Smooth Felt Hoodie Desk Screen.)

Smooth Felt Hoodie Desk Screen (GZHH)

 Basic Hoodie Screen available in all Smooth Felt colors

Smooth Felt Hoodie Desk Screen with Patterned Back (GZHH)

- Two patterned options
- Add-on Ambient Light available

### Suspended Bag Drop (YWSB)

- Width: 9"
- Height: 16"
- Depth: 14"
- Body Finish: Smooth Felt Colors
- Metal Finish: Foundation, Mica, Accent