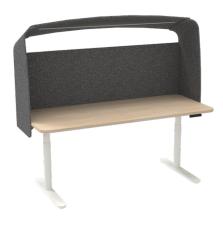

### smooth felt hoodie desk screens

The Smooth Felt Hoodie Desk Screen creates a lightweight, work cocoon that gives the user local desk privacy. (See Screens section for more information on Smooth Felt Hoodie Desk Screen.)

Smooth Felt Hoodie Desk Screen (GZHH)

 Basic Hoodie Screen available in all Smooth Felt colors

Smooth Felt Hoodie Desk Screen with Patterned Back (GZHH)

- Two patterned options
- Add-on Ambient Light available