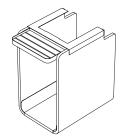

### Drop Off Storage, Low (YWDL)

- Mobile, open storage that allows dedicated or hybrid workers to place their belongings at the workstation. An ideal alternative to a pedestal.
- Easily fits underneath a Height-Adjustable Table.

### Drop Off Storage, Low (YWDL)

- Width: 24"
- Height: 19"
- Depth: 10"
- Body Finish: Smooth Felt Colors
- Metal Finish: Foundation, Mica, Accent