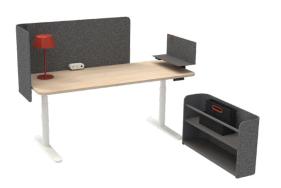

- Side Saddle, High
- Floating Desk Shelf, High
- Drop Off Storage, Low
- Infinity Desk Edge Screen

- Floating Desk Shelf, High
- Drop Off Storage, High
- Workplace Tote
- Smooth Felt Curved Radius Desk Edge Screen
- Zones Freestanding Table Lamp

# softened systems overview (continued)

- Suspended Bag Drop
- Swerv Monitor Arm
- Smooth Felt Study Carrel with Radius Corner

- Suspended Bag Drop
- Floating Desk Shelf, High
- Workplace Caddy
- Smooth Felt Curved Radius Desk Edge Screen