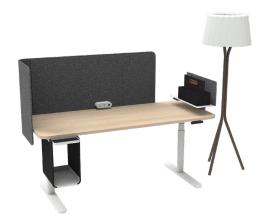

# softened systems overview (continued)

- Suspended Bag Drop
- Swerv Monitor Arm
- Smooth Felt Study Carrel with Radius Corner

- Suspended Bag Drop
- Floating Desk Shelf, High
- Workplace Caddy
- Smooth Felt Curved Radius Desk Edge Screen

- Smooth Felt Hoodie Desk Screen, Back Pattern with Light
- Emote Desk Shelf
- Drop Off Storage, Low