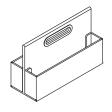

# Workplace Caddy (YWPC) and Workplace Tote (YWPT)

• Carefully crafted to provide secure and organized storage for all your essentials, including your phone, stationery, and

### Workplace Caddy (YWPC)

- Width: 16"
- Height: 10"
- Depth: 6"
- Finish: Lunar Smooth Felt

### Workplace Tote (YWPT)

- Width: 16"
- Height: 10"
- Depth: 6"
- Finish: Lunar Smooth Felt