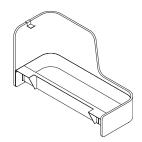

### Suspended Bag Drop (YWSB)

- Useful storage location maintains open floor
- Compatible with Swerv USB Hub (YMSUS).

### Suspended Bag Drop (YWSB)

- Width: 9"
- Height: 16"
- Depth: 14"
- Body Finish: Smooth Felt Colors
- Metal Finish: Foundation, Mica, Accent