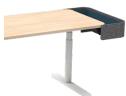

### Side Saddle, High (YWSH)

• A curved storage shelf mounted to the edge of a worksurface for personal belongings or work tools.

· A curved storage shelf mounted to the edge of a worksurface for personal belongings or

### Side Saddle, High (YWSH)

- Width: 10"
- Height: 16"
- Depth: 23", 29"
- Body Finish: Smooth Felt Colors
- Metal Finish: Foundation, Mica, Accent