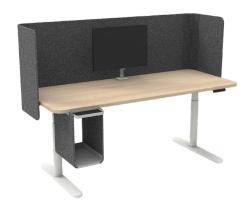

# softened systems overview (continued)

- Suspended Bag Drop
- Swerv Monitor Arm
- Smooth Felt Study Carrel with Radius Corner

- Suspended Bag Drop
- Floating Desk Shelf, High
- Workplace Caddy
- Smooth Felt Curved Radius Desk Edge Screen