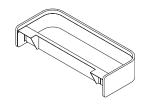

### Drop Off Storage, High (YWDH)

• Mobile, open storage that allows dedicated or hybrid workers to place their belongings at the workstation. An ideal alternative to a pedestal.

### Drop Off Storage, High (YWDH)

- Width: 24", 36"
- Height: 22"
- Depth: 10"
- Body Finish: Smooth Felt Colors
- Metal Finish: Foundation, Mica, Accent