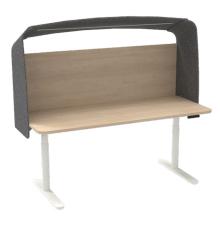

### smooth felt hoodie desk screens

The Smooth Felt Hoodie Desk Screen creates a lightweight, work cocoon that gives the user local desk privacy. (See Screens section for more information on Smooth Felt Hoodie Desk Screen.)

Smooth Felt Hoodie Desk Screen (GZHH)

 Basic Hoodie Screen available in all Smooth Felt colors

Smooth Felt Hoodie Desk Screen with Patterned Back (GZHH)

- Two patterned options
- Add-on Ambient Light available