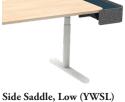

### Side Saddle, Low (YWSL)

- Width: 10"
- Height: 6"
- Depth: 23", 29"
- Body Finish: Smooth Felt Colors
- Metal Finish: Foundation, Mica, Accent