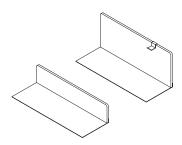

### Side Saddle, High (YWSH)

• A curved storage shelf mounted to the edge of a worksurface for personal belongings or work tools.

· A curved storage shelf mounted to the edge of a worksurface for personal belongings or

### Side Saddle, High (YWSH)

- Width: 10"
- Height: 16"
- Depth: 23", 29"
- Body Finish: Smooth Felt Colors
- Metal Finish: Foundation, Mica, Accent

### Side Saddle, Low (YWSL)

- Width: 10"
- Height: 6"
- Depth: 23", 29"
- Body Finish: Smooth Felt Colors
- Metal Finish: Foundation, Mica, Accent