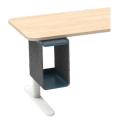

### Drop Off Storage, Low (YWDL)

- Mobile, open storage that allows dedicated or hybrid workers to place their belongings at the workstation. An ideal alternative to a pedestal.
- Easily fits underneath a Height-Adjustable Table.