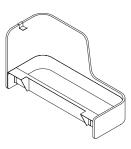

## YWSH Side Saddle, High

Side Saddle, High is designed to mount onto a height-adjustable worksurface as an open storage within a desk space. The high profile doubles as a semi-side privacy screen.

## Notes

Adds 9 1/2" to the side of the Height-Adjustable Table.

Works with desk edge screens that have a 1/2" gap to the worksurface. Maximum load is 25lbs.