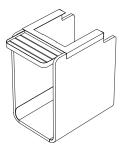

## Xpress YWSB Suspended Bag Drop

The Smooth Felt Suspended Bag Drop is designed to mount underneath a Height-Adjustable Table.

What's Included 1 Suspended Storage with tray. Notes Compatible with Swerv USB Hub (YMSUS). Maximum load is 25lbs. Xpress Available through *Teknion's Xpress Program*.