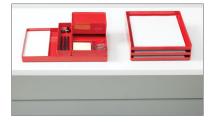

# YWOT Xpress Organizing Trays

### What's Included

Stacker Tray Kit of 3 or Table Top Kit consisting of 5 pieces: paper & folders, pens and pencils, personal lid, clip and cards, or paper. Bin or Boot Tray or Pencil Tray or Pull Out Tray Conversion Kit.

## Notes

Made of thick wall melamine resin.

Table Top Kit can be used on worksurfaces, shelves or in storage.

Finished in Red.

For use with District Elevated 21" high Credenza when not originally specified

Xpress Available through Teknion's Xpress Program.

Boot Tray

Paper Bin

Pencil Tray

Pull Out Tray Conversion Kit