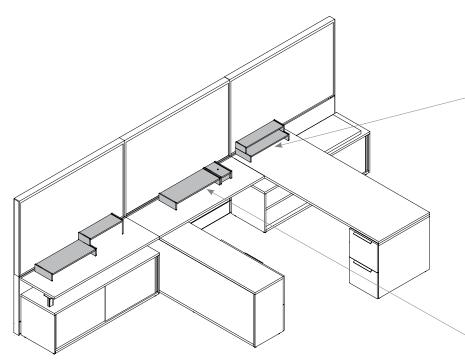

# podium typicals

The following are suggested typical layouts for Podium.

## Tiered

- f/x and Red Accessories used with Podium organizes space
- User adjustable components allows users to adjust shelves and box as required
- Overcomes application restrictions with other furniture such as high credenzas and gables