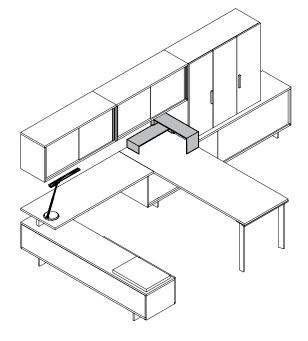

# podium typicals

The following are suggested typical layouts for Podium.

## **Corner Recovery**

- Reduces clutter in workstation corners
- · Light and heavy objects can be stacked above or below shelves
- Finish options adds refinement to a workspace