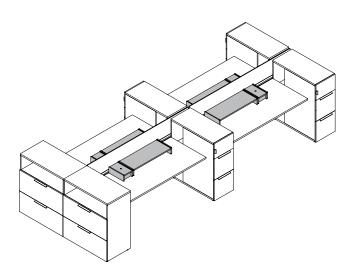

# podium typicals

The following are suggested typical layouts for Podium.

## **Corner Recovery**

- Reduces clutter in workstation corners
- · Light and heavy objects can be stacked above or below shelves
- Finish options adds refinement to a workspace