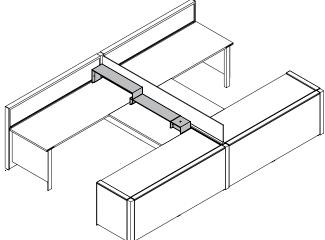

# podium typicals

The following are suggested typical layouts for Podium.

### Symmetric

- Adds workspace in small compact stations
- · Provides additional functionality where there is no accessory rail
- Podium Box adds lock and charge