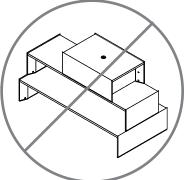

# podium user guidance

The following outlines the planning features of the Podium.

A 12" deep shelf cannot be stacked on an 8" deep shelf.

The maximum stacking height for Podium is two levels.

# Podium Usage Options

Shelves can be used individually or stacked up to two levels and are available 8" to 12" deep.

Shelves are freestanding so they are completely user adjustable. They stay in place by way of weight and friction pads on the underside of the legs.