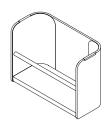

## YWDL Drop Off Storage, Low

The Drop Off Storage, Low is a multi-use mobile storage that fits under a desk or can be placed within a workstation for easy access storage needs.

What's Included 1 bag drop. Notes Maximum load is 35lbs. Fits underneath a Height-Adjustable Table.