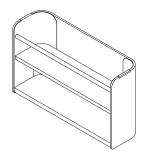

# YWDH Drop Off Storage, High

The Drop Off Storage, High is a multi-use mobile storage that has two levels of shelving, allowing the user to use it as a bag drop or easy access storage unit. It can be stored under a desk or parallel to a panel or spine as an 'open credenza'.