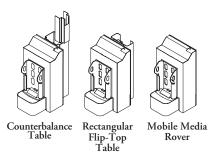

## PRODUCT OPTIONS

| Configuration                 | Cradle Type                 | Metal Paint Finish |
|-------------------------------|-----------------------------|--------------------|
| 01 Counterbalance Table       | <b>D0250</b> 250 Watt-Hours | Foundation         |
| 02 Rectangular Flip-Top Table |                             | Mica               |
| 03 Mobile Media Rover         |                             | Accent             |
|                               |                             |                    |
|                               |                             |                    |
|                               |                             |                    |

# SAMPLE ORDER CODE

| YUNFA 01 | D0250 | 60 |
|----------|-------|----|
|----------|-------|----|

| DESCRIPTION                     | PRICING |
|---------------------------------|---------|
|                                 |         |
| Counterbalance Table (01)       | 2009    |
| Rectangular Flip-Top Table (02) | 1947    |
| Mobile Media Rover (03)         | 1795    |