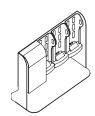

## Untethered Desktop Battery Charger

Untethered Desktop Charger can charge up to three Untethered Batteries (YUNBA) with a maximum charging time of 2-3 hours to full battery capacity.

The Desktop Charger is designed to sit freestanding on a surface.

#### What's Included

1 metal desktop stand with specified finish, 3 Charging Bay, 1 integrated 72" cord.

#### Notes

One charging bay charges one Untethered Battery (YUNBA).

Batteries are specified separately.

For indoor use only.

For desktop use only.

Unit should not be mounted onto walls, panels or fascias.

Power Input: 120 VAC